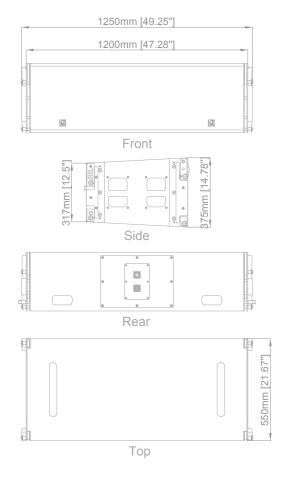

## **V12 Technical Specification**

| Туре                 | 3-way active line source enclosure  |
|----------------------|-------------------------------------|
| Frequency Response   | 45Hz-20kHz                          |
| Amplifier Recommend  | VDA18 / VDA12                       |
| Preset               | [V12] FOH / [V12] FI                |
| Horizontal           | 100°                                |
| Angle Increments     | 0° 1° 2° 3° 4° 5° 6°                |
| Drivers              | LF : 2×12" ( Neodymium )            |
|                      | MF: 4×6.5" ( Neodymium )            |
|                      | HF: 2×3" ( Neodymium )              |
| Handling Power (AES) | LF: 2 x 500W                        |
|                      | MF : 600W                           |
|                      | HF: 220W                            |
| Maximum Peak SPL     | 147dB/1m                            |
| Nominal Impedance    | LF:2 x 8Ω / MF:8Ω / HF:8Ω           |
| Connections          | 2 x 8-point PA-COM®                 |
| Pin Connections      | LF1=A/B LF2=C/D MF=E/F HF:G/H       |
| Dimensions (W*H*D)   | 1200mm*375mm*550mm                  |
| Weight               | 67kg / 147.7lb                      |
| Handle               | 6 ergonomic handles                 |
| Antiskid             | 2 ground runners                    |
| Fastener             | 4 side fastener                     |
| Material             | Baltic Birch Plywood                |
| Finish               | Dark Grey                           |
| Front                | Polyester powder-coated steel grill |
| Rigging              | Steel                               |
|                      |                                     |