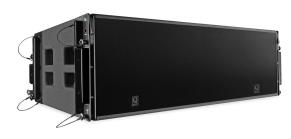

## V12 Long Throw line source enclosure

- V series family Heavyweight
- **■** Touring Fixed installation
- **■** Beyond 50m Long Throw
- VDA18 Controller / VS28 Subwoofer

A part of the V series, V12 is a full range line source designed for large-scale applications. V12 is designed on the basis of V15. It provides the same pristine, and powerful sound characteristics in a lighter and more flexible enclosure, making it an ideal choice for national and international tours acts, festivals or sports events.

V12 provides a full range bandwidth down to 45Hz enhancing the low-frequency profile, and has a strong output of 147db,making it a record in terms of performance to weight ratio.V12 is designed as a 3-way four driver active loudspeaker.Thanks to VDA Touring Rack for powerful amplification and advanced protection.

The rugged V12 enclosure integrates an efficient, captive rigging system fitted with visual safety for secured and effortless deployment. A comprehensive set of rigging and transportation accessories facilitate storage, truck-loading and multiply deployment options.